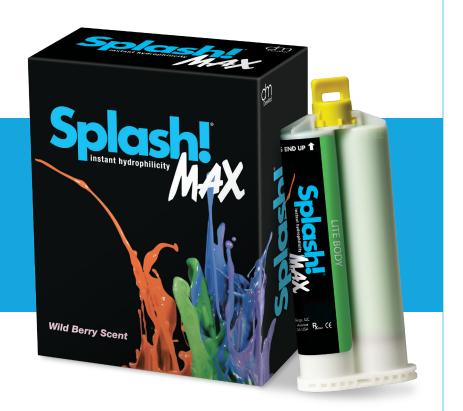

## SplashMax VPS Impression Material

SplashMax is a VPS impression material that offers instant hydrophilicity, because dead-on accuracy is needed when the material first comes in contact with dentition. In independent testing, SplashMax demonstrated the lowest contact angle almost immediately.

It's the ultimate in accuracy, reliability and value!

- Extreme wettability
- Maximum tear strength and elasticity
- Excellent dimensional accuracy
- Four high-contrast viscosities
- Wild berry scent

To Order: 1-800-372-4346 8:00am-8:30pm (et) www.henryscheindental.com

| Viscosity       | Set Time    | Color  |
|-----------------|-------------|--------|
| Extra Lite Body | 2:15 & 4:30 | Orange |
| Lite Body       | 2:15 & 4:30 | Green  |
| Medium Body     | 2:15 & 4:30 | Blue   |
| Heavy Body      | 2:15 & 4:30 | Purple |