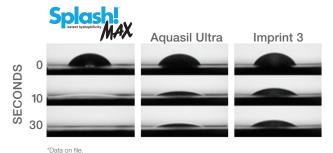

## SplashMax VPS Impression Material

SplashMax is a VPS impression material that offers instant hydrophilicity, because dead-on accuracy is needed when the material first comes in contact with dentition. In independent testing, SplashMax demonstrated the lowest contact angle almost immediately.

## SplashMax features the lowest contact angle within seconds!\*

- Timothy F. Kosinski, DDS, MAGD

material for my practice!"

"SplashMax offers hydrophilic and

flowable material properties that allow me to capture detailed, bubble-free impressions for all of my restorative cases. The bright colors provide impressions that are easy to read