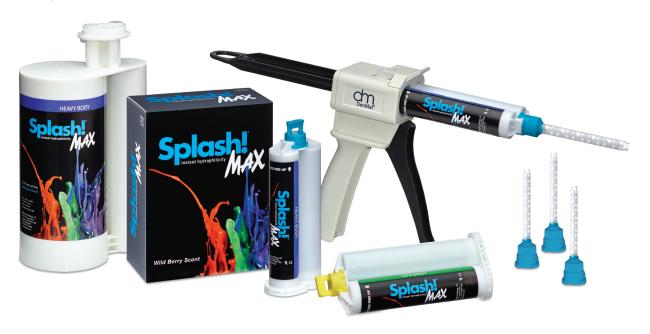

It's the ultimate in accuracy, reliability and value!

- Extreme wettability
- Maximum tear strength and elasticity
- Excellent dimensional accuracy
- Four high-contrast viscosities
- Wild berry scent

To Order: 1-800-372-4346 8:00am-8:30pm (et) www.henryscheindental.com

| Viscosity       | Set Time    | Color  |
|-----------------|-------------|--------|
| Extra Lite Body | 2:15 & 4:30 | Orange |
| Lite Body       | 2:15 & 4:30 | Green  |
| Medium Body     | 2:15 & 4:30 | Blue   |
| Heavy Body      | 2:15 & 4:30 | Purple |

and patients prefer the taste to other materials we have used in the past. SplashMax is the go-to impression

| Product                                           | Item #  |
|---------------------------------------------------|---------|
| SplashMax 2-Pack Cartridges<br>Regular Set (4:30) |         |
| Extra Lite Body                                   | SPD1613 |
| Lite Body                                         | SPD1612 |
| Medium Body                                       | SPD1611 |
| Heavy Body                                        | SPD1610 |
| Contents: 2 - 50 ml cartridges, tips, instr       | uctions |

| Contents: 2 - 50 ml cartridges, tips, instructions |  |
|----------------------------------------------------|--|
|----------------------------------------------------|--|

SplashMax 2-Pack Cartridges Half-Time Set (2:15)

| Product                                          | Item #    |
|--------------------------------------------------|-----------|
| SplashMax 8-Pack Cartric<br>Regular Set (4:30)   | dges      |
| Extra Lite Body                                  | SPD1606   |
| Lite Body                                        | SPD1608   |
| Contents: 8 – 50 ml cartridges, instructions     |           |
| SplashMax 8-Pack Cartrid<br>Half-Time Set (2:15) | dges      |
| Extra Lite Body                                  | SPD1607   |
| Lite Body                                        | SPD1609   |
| Contents: 8 - 50 ml cartridges, ins              | tructions |

| Product                                                            | Item #          |
|--------------------------------------------------------------------|-----------------|
| SplashMax 20-Pack Cartridg<br>Regular Set (4:30)                   | ges             |
| Medium Body                                                        | SPD1604         |
| Heavy Body                                                         | SPD1602         |
| Contents: 20 - 50 ml cartridges, instru                            | ictions         |
| SplashMax 20-Pack Cartridges<br>Half-Time Set (2:15)               |                 |
| Medium Body                                                        | SPD1605         |
| Heavy Body                                                         | SPD1603         |
| Contents: 20 – 50 ml cartridges, instru                            | ictions         |
| SplashMax 2-Pack Jumbo Cartridges<br>Regular Set (4:30)            |                 |
| Medium Body                                                        | SPD1601         |
| Heavy Body                                                         | SPD1600         |
| Contents: 2 – 360 ml jumbo cartridges rotating rings, instructions | s, mixing tips, |