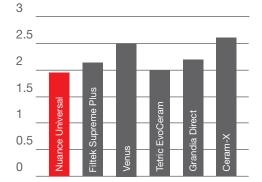

### Nuance Universal & Flowable Composites

Nuance Universal is a light-cured micro hybrid composite that simplifies the composite restoration process like never before. It's translucent when thin and opaque when thick. One body shade can be used for an entire restoration with flawless, natural-looking results. The multi-faceted fillers reflect light from the surrounding tooth structure and create a seamless integration, making restorations nearly invisible. With excellent physical properties like 1.9% volumetric shrinkage and state-of-the-art compressive strength, flexural strength and modulus, Nuance is a true universal that works for all classes of restorations.

#### Volumetric Shrinkage (%)\*

HENRY SCHEIN®

Available through

DENTAL

To Order: 1-800-372-4346 8:00am-8:30pm (et) www.henryscheindental.com