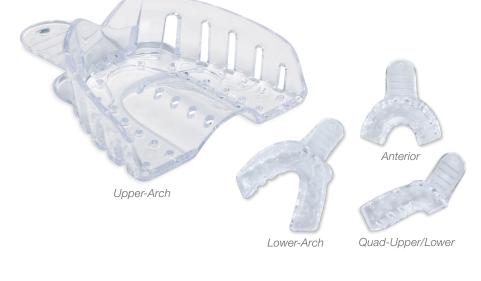

## Perfectray The Perfect Tray for Any Procedure

For the perfect single-arch solution, look no further than our crystal-clear Perfectray disposable acrylic impression trays. With superior material retention and a wide variety of sizes and shapes to suit every patient, Perfectray has an option for all of your single-impression needs.

- Crystal-clear acrylic is transparent and gives visibility to the clinician
- Perforations lock material into the tray, providing superior material retention and easier removal
- High-quality, super-rigid acrylic provides exceptional accuracy, protecting the impression from distortion or deformation
- Ergonomic handles and finger rests improve the clinician and patient experience, allowing the tray to be easily seated in the mouth

| Product                    | Item #  |
|----------------------------|---------|
| Perfectray                 |         |
| #1 Large Upper             | SPD1400 |
| #2 Large Lower             | SPD1401 |
| #3 Medium Upper            | SPD1402 |
| #4 Medium Lower            | SPD1403 |
| #5 Small Upper             | SPD1404 |
| #6 Small Lower             | SPD1405 |
| #7 Quad. Upper R/Lower L   | SPD1406 |
| #8 Quad. Upper L/Lower R   | SPD1407 |
| #9 Anterior                | SPD1408 |
| Contents: 20 trays per box |         |