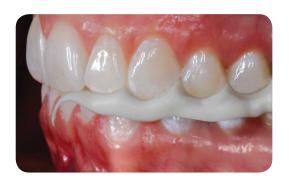

With Bite you get extreme accuracy and stability, fast set times and easy trimming

# Bite is specifically engineered to consistently deliver dimensionally stable, accurate and rigid bite registrations

- Mousse-like consistency no resistance to closure, ensuring proper centric occlusion
- Rigid final set reduces distortion
- Fast set times
- Easy trimming