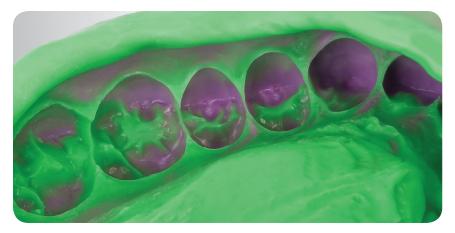

Hydrokinetic chemistry displaces fluids for greater accuracy than other VPS materials resulting in highly detailed impressions

To Order: 1-800-372-4346 8:00am-8:30pm (et) www.henryscheindental.com

#### Hydrokinetics: The measure of Performance

Hydrophilicity is good, but moisture displacement is far more important. In fact, it's critical. No matter how hydrophilic traditional VPS impression materials are, they all lose accuracy when exposed to moisture. The revolutionary hydrokinetic formulation of Precision enables it to seek out and displace moisture from the prepared site. As the tissue re-hydrates during impression-taking, Precision continues to flow into sulcular pockets, displacing moisture from both hard and soft tissues and propelling it towards the outer surfaces of the impression. It's not surprising that, in clinical tests\*, Precision displaced moisture more effectively than all other materials.