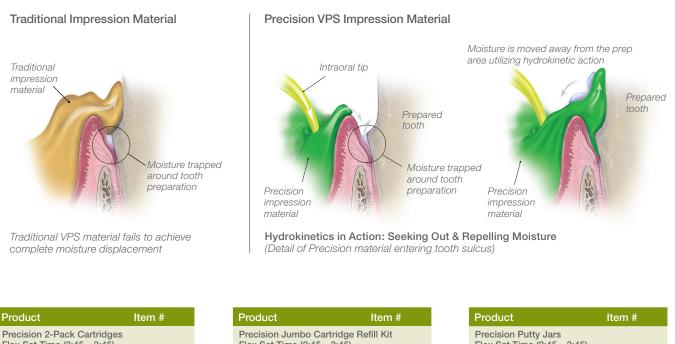

### The First Hydrokinetic Impression Material

Precision is an entirely different class of impression materials. Its proprietary hydrokinetic properties aren't just different, they redefine clinical performance in impression materials.

#### Hydrokinetics: The measure of Performance

Hydrophilicity is good, but moisture displacement is far more important. In fact, it's critical. No matter how hydrophilic traditional VPS impression materials are, they all lose accuracy when exposed to moisture. The revolutionary hydrokinetic formulation of Precision enables it to seek out and displace moisture from the prepared site. As the tissue re-hydrates during impression-taking, Precision continues to flow into sulcular pockets, displacing moisture from both hard and soft tissues and propelling it towards the outer surfaces of the impression. It's not surprising that, in clinical tests\*, Precision displaced moisture more effectively than all other materials.