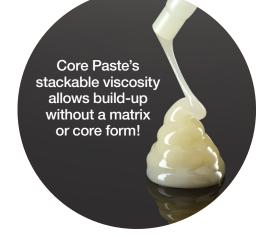

## Core Paste XP Core Build-Up Material

Core Paste XP has the same strength and excellent handling characteristics of original Core Paste, with over 40 years of clinical success. The stackable viscosity allows you to build up without a matrix or core form, and the dual-cure formula gives you the confidence of a self-cure with the option of light-curing to speed the procedure.

TP SWift Cote Parties

The Cot

- Dual-cure formula
- Stackable viscosity and excellent handling characteristics
- Cuts like dentin
- Radiopaque