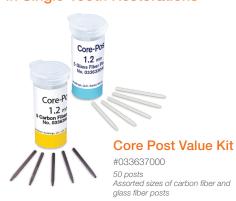

## Core Post Ideal for Core Build-Ups in Single-Tooth Restorations

| Product                                          | Item #    |  |
|--------------------------------------------------|-----------|--|
| Core Paste XP                                    |           |  |
| Core Paste XP Enamel with Fluoride Intro Kit*    | 030657110 |  |
| Core Paste XP Dual-Cure<br>Enamel with Fluoride* | 030652110 |  |
| Core Paste XP Dual-Cure<br>Enamel                | 030653110 |  |
| Core Paste XP Dual-Cure<br>White                 | 030654110 |  |
| Core Paste XP Dual-Cure<br>White with Fluoride*  | 030655110 |  |
| 0tt 4                                            |           |  |