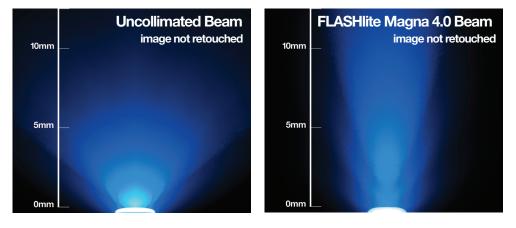

## Why is Flashlite Magna's 4.0 collimated beam ideal?

- Cures harder composites
- Increases longevity of restorations
- Increases bond strength faster
- Less sensitivity
- · Easily cures posterior restorations