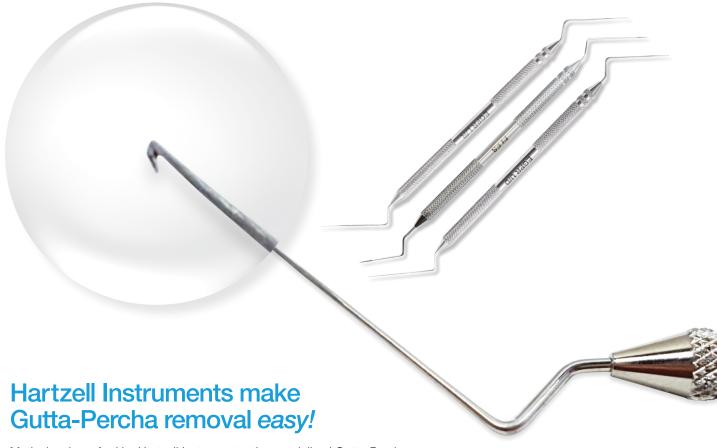

## Get hooked!

Meticulously crafted by Hartzell Instruments, the specialized Gutta-Percha Removal Instruments have a microscopic (.06mm!) retrieval hook or diamond-coated tip to help simplify your endodontic retreatments. Just insert the instrument into the canal, "hook" the Gutta-Percha and remove!

- Available in Left/Right and Up/Down directional hooks to retrieve Gutta-Percha anywhere in the canal
- Flexible tips to easily conform to the shape of the canal
- ✓ Available in 18mm and 30mm lengths to accommodate most depth needs
- √ Fabricated using highly polished stainless steel for easy sterilization.